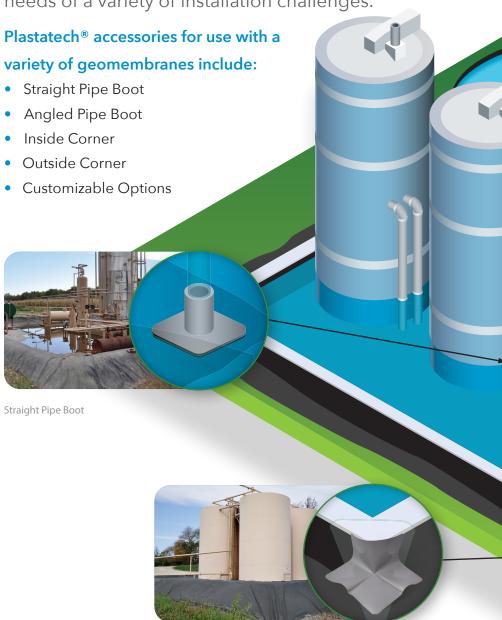

## Save Time and Money

With custom-fabricated geomembrane accessories, that are manufactured in our quality-controlled factory conditions, you'll achieve faster installation times while lowering the risk of leaks or failures. Additionally, our customizable options are designed to meet the needs of a variety of installation challenges.