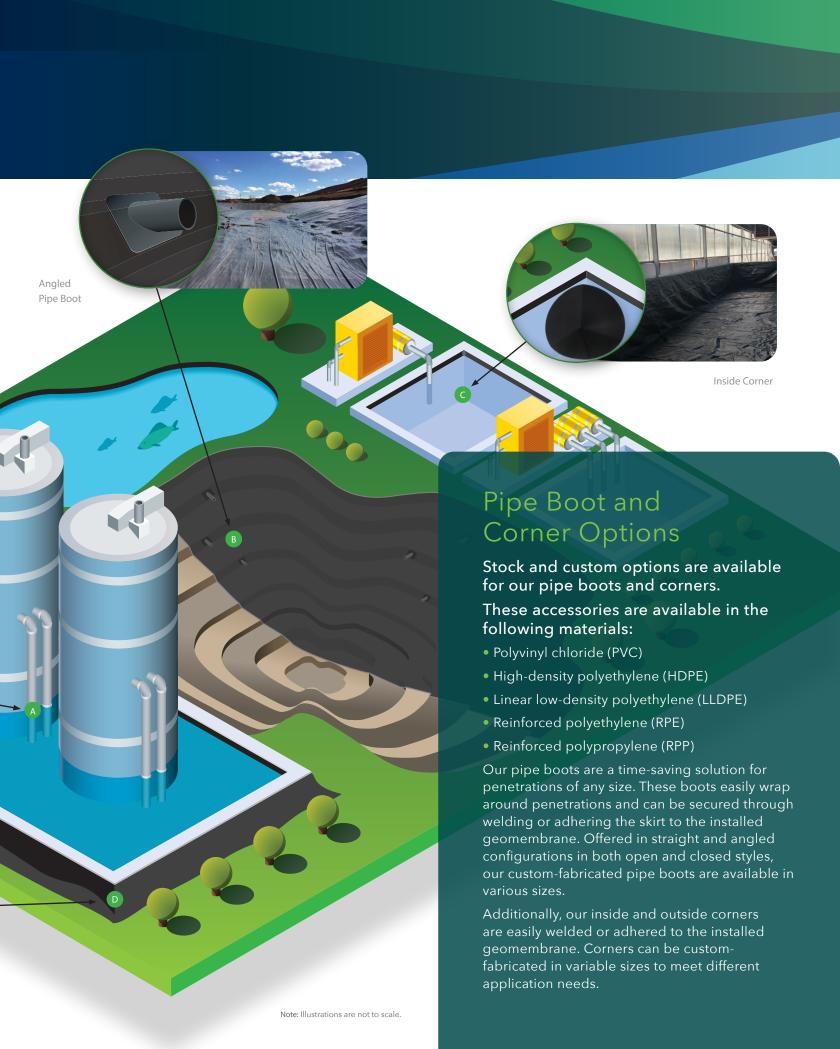

### A Straight Pipe Boot

B Angled Pipe Boot

Inside Corner

D Outside Corner

Prefabrication helps eliminate imperfect seams, a source of leaks in geomembrane systems. In traditional containment installations, the majority of those seams are made on-site with considerable labor costs. In addition to being available as traditional roll goods, Plastatech geomembranes are ideal for prefabrication by fabricating specialists. This eliminates a large portion of the on-site labor required for seaming – dramatically reducing installation times and increasing job-site efficiency.