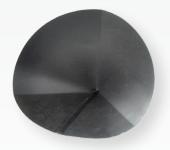

### A Straight Pipe Boot

B Angled Pipe Boot

Inside Corner

D Outside Corner

Outside Corner