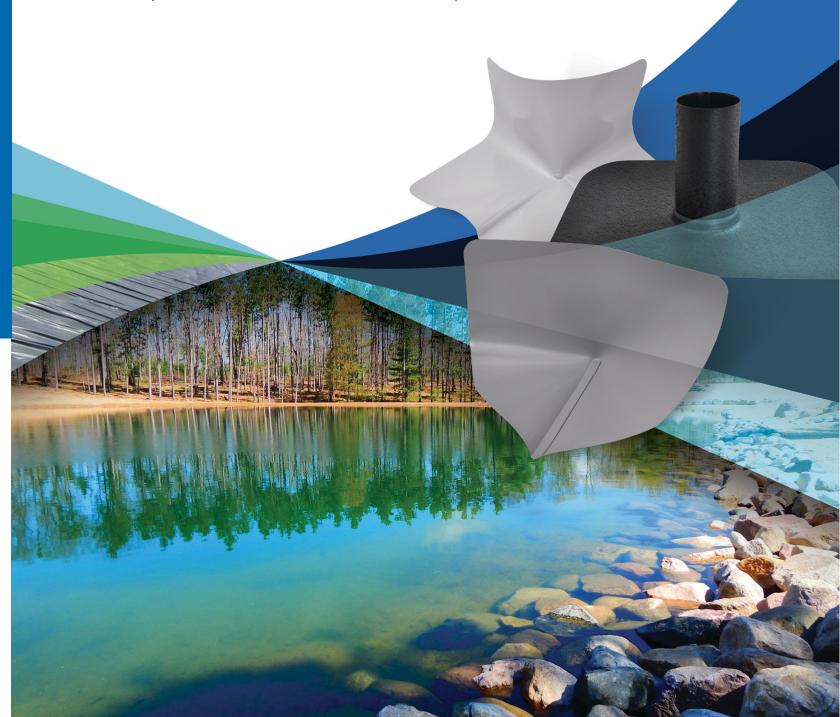

# Go Beyond The Field

With Custom-Fabricated Accessories to Complete Your Geomembrane System



### A Straight Pipe Boot



B Angled Pipe Boot



Inside Corner



D Outside Corner

## Save Time and Money

With custom-fabricated geomembrane accessories, that are manufactured in our quality-controlled factory conditions, you'll achieve faster installation times while lowering the risk of leaks or failures. Additionally, our customizable options are designed to meet the needs of a variety of installation challenges.



Outside Corner



## Plastatech Geomembranes



By forming a flexible, durable barrier that's resistant to most liquids and chemicals, Plastatech geomembranes are highly effective at containing and controlling materials, runoff, chemicals, spills and more.

Our proven, reliable, thermoplastic barriers are the smart choice – helping to reduce installation and maintenance